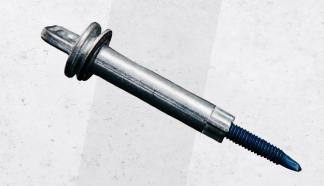

# POS-I-TIE® VENEER ANCHORING SYSTEM





## CONTINUOUS INSULATION ATTACHMENT. BRICK VENEER ANCHORING SYSTEM.

Barrel style brick tie anchors brick and stone through continuous insulation and/or exterior gypsum sheathing to substrate. Use with Thermal-Grip® Brick Tie washer to attach rigid insulation.

### PRODUCT FEATURES

- 5/8" diameter barrel
- Rigid insulation and air-barrier manufacturer approved.
- Available with Triangle or Pintle style wire ties.
- Available with self-drilling screw tip or masonry / coarse thread tip for concrete or wood.
- Standard lengths in 5/8", 1", 1-1/2", 2", 2-1/2", 3", 3-1/2" (extensions available).

#### **PRODUCT IMAGE**





#### **WIRE TIES AVAILABLE**

Available with triangle or pintle style wire ties. Multiple styles and lengths available.

Use with Thermal-Grip® Brick Tie Washer and Thermal-Clip to reduce thermal-bridging.