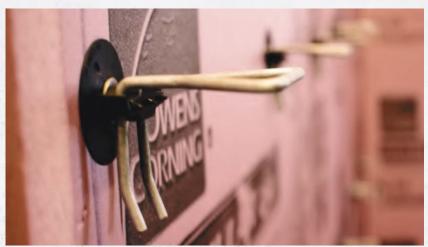

#### **WIRE TIES AVAILABLE**

Available with triangle or pintle style wire ties. Multiple styles and lengths available.

Use with Thermal-Grip® Brick Tie Washer and Thermal-Clip to reduce thermal-bridging.