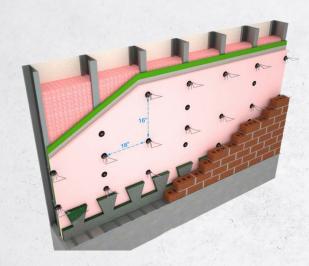

## CONTINUOUS INSULATION ATTACHMENT. BRICK VENEER ANCHORING SYSTEM.

Barrel style brick tie anchors brick and stone through continuous insulation and/or exterior gypsum sheathing to substrate. Use with Thermal-Grip® Brick Tie washer to attach rigid insulation.

### PRODUCT FEATURES

- 5/8" diameter barrel
- Rigid insulation and air-barrier manufacturer approved.
- Available with Triangle or Pintle style wire ties.
- Available with self-drilling screw tip or masonry / coarse thread tip for concrete or wood.
- Standard lengths in 5/8", 1", 1-1/2", 2", 2-1/2", 3", 3-1/2" (extensions available).