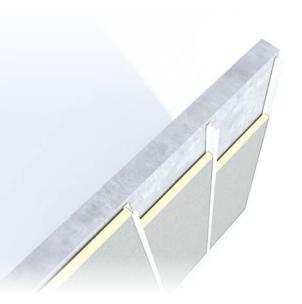

#### **ENERGY EFFICIENT DESIGN**

-Flex-Tite technology seals tightly against the insulation board to reduce thermal loss at seams

### **CONVENIENT FASTENING**

All Flex-Tite and Quick Clip systems have fastening leg for easy access with nail gun

#### **INSTALLATION**

Step 1 - Align the Flex-Tite J-Channel horizontally at the desired height and check for level. Fasten into place.

Step 2 - Align the Flex-Tite female clip vertically at desired spacing and check for plumb. Nail 3/4 to 1" into place.

Step 3 - Install insulation and Flex-Tite male, then repeat.